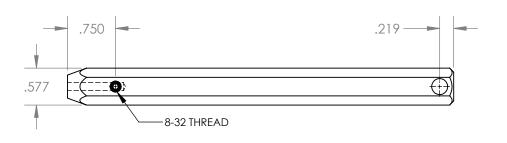

| UNLESS OTHERWISE SPECIFIED: DIMENSIONS ARE IN INCHES  NAME SIGN DATE DRAWN A.T. 04.25.19 APPV'D       |  |  |  | TOLERANCES:<br>X.XX= ±0.13<br>X.XXX= ±0.031<br>X.XXXX= -0.0015 | The Global Source for Stainless Steel Tools |              |      |
|-------------------------------------------------------------------------------------------------------|--|--|--|----------------------------------------------------------------|---------------------------------------------|--------------|------|
| MATERIAL: 300 SERIES STAINLESS STEEL                                                                  |  |  |  | STEEL                                                          | STAINLESS STEEL SCREW REMOVER               |              |      |
| THIS DRAWING IS THE PROPERTY OF STERITOOL, INC. ANY REPRODUCTIONS OR MODIFICATIONS OF THIS DRAWING OR |  |  |  |                                                                | PART NO. 20455                              |              | REV: |
| ITS CONTENTS WITHOUT THE CONSENT OF STERITOOL, INC. IS PROHIBITED.                                    |  |  |  | OF STERITOOL, INC. IS                                          | SCALE: 1:1.5                                | SHEET 1 OF 1 | Α    |