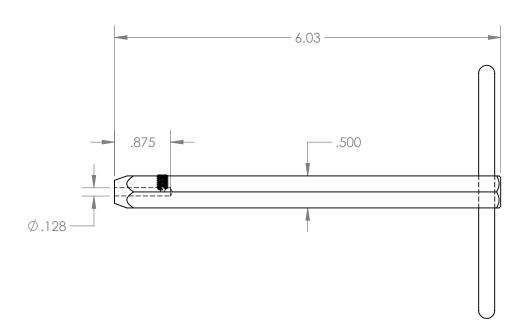

| UNLESS OTHERWISE SPECIFIED: DIMENSIONS ARE IN INCHES  NAME SIGN DATE DRAWN A.T. 04.25.19 APPV'D       |  |  |  | TOLERANCES:<br>X.XX= ±0.13<br>X.XXX= ±0.031<br>X.XXXX= -0.0015 | The Global Source for Stainless Steel Tools |              |      |
|-------------------------------------------------------------------------------------------------------|--|--|--|----------------------------------------------------------------|---------------------------------------------|--------------|------|
| MATERIAL: 300 SERIES STAINLESS STEEL                                                                  |  |  |  | STEEL                                                          | STAINLESS STEEL SCREW REMOVER               |              |      |
| THIS DRAWING IS THE PROPERTY OF STERITOOL, INC. ANY REPRODUCTIONS OR MODIFICATIONS OF THIS DRAWING OR |  |  |  |                                                                | PART NO. 20455                              |              | REV: |
| ITS CONTENTS WITHOUT THE CONSENT OF STERITOOL, INC. IS PROHIBITED.                                    |  |  |  | OF STERITOOL, INC. IS                                          | SCALE: 1:1.5                                | SHEET 1 OF 1 | Α    |