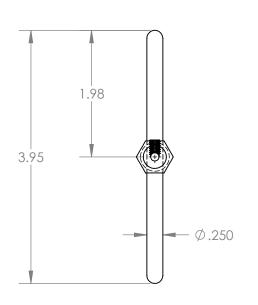

| UNLESS OTHERWISE SPECIFIED: DIMENSIONS ARE IN INCHES  NAME SIGN DATE DRAWN A.T. 04.25.19 APPV'D       |  |  |  | TOLERANCES:<br>X.XX= ±0.13<br>X.XXX= ±0.031<br>X.XXXX= -0.0015 | The Global Source for Stainless Steel Tools |              |      |
|-------------------------------------------------------------------------------------------------------|--|--|--|----------------------------------------------------------------|---------------------------------------------|--------------|------|
| MATERIAL: 300 SERIES STAINLESS STEEL                                                                  |  |  |  | STEEL                                                          | STAINLESS STEEL SCREW REMOVER               |              |      |
| THIS DRAWING IS THE PROPERTY OF STERITOOL, INC. ANY REPRODUCTIONS OR MODIFICATIONS OF THIS DRAWING OR |  |  |  |                                                                | PART NO. 20455                              |              | REV: |
| ITS CONTENTS WITHOUT THE CONSENT OF STERITOOL, INC. IS PROHIBITED.                                    |  |  |  | OF STERITOOL, INC. IS                                          | SCALE: 1:1.5                                | SHEET 1 OF 1 | Α    |